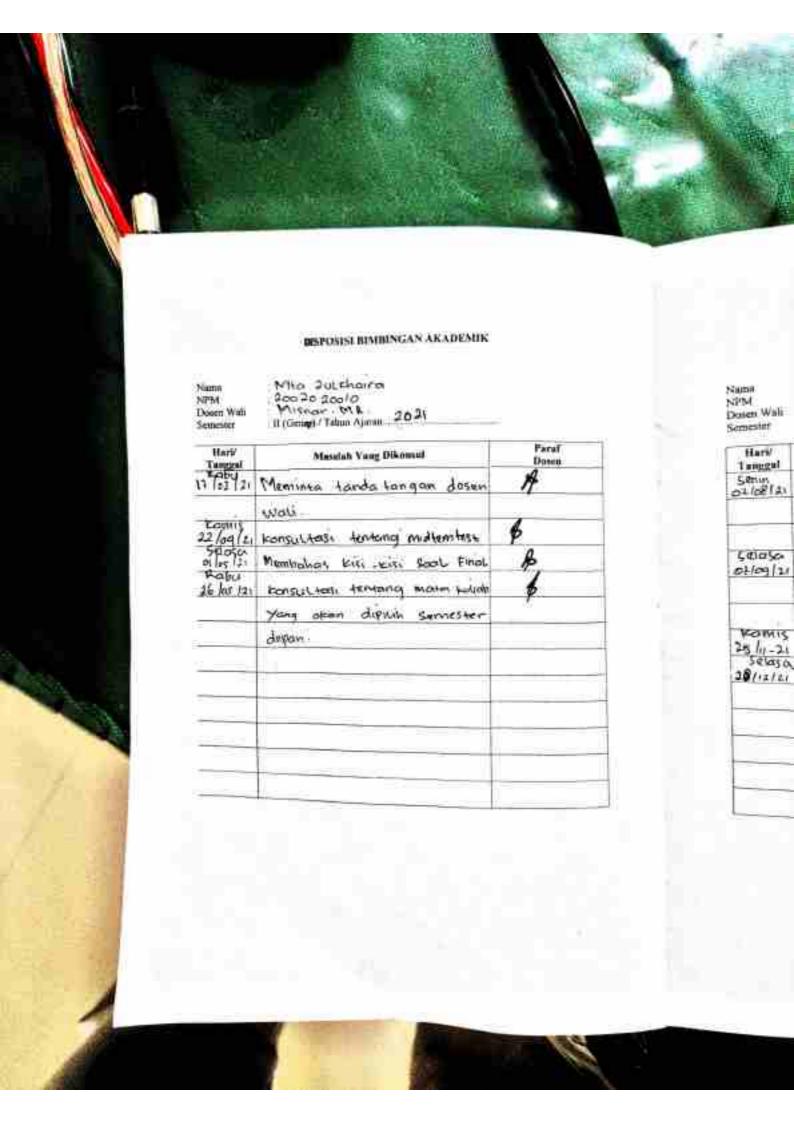

Ayah

HP

Name NPM Dosen Wali Semester

Hari/ 19 710 720 Salaso 26/10/20 dumbalo 1101 /24 Lawis 4/01/21

| Hart)<br>Januari    | Materi Bimbingan        | Paraf<br>Doses |
|---------------------|-------------------------|----------------|
| 14/11/20            | tota cara pengisian ERS | A              |
|                     | don ferminan nik di kes | 17             |
| 24/10/20            | Maminta Tto doson wali  | B              |
| damiaic             |                         |                |
|                     | Midbern test            | \$             |
| teaming<br>14/01/21 | Kisi-Kisi Sool Final    | 4              |
|                     | 3                       | <u>'</u>       |
|                     |                         |                |
|                     |                         |                |
|                     |                         |                |

| Hari/Tanggal       | Number Yang Dikomati           | Parat<br>Dosen |
|--------------------|--------------------------------|----------------|
| 28 /pt 122         | Kebutuhan TTO KRS Sebagai      | 119            |
|                    | doser wasi                     |                |
| 50000              | karjultasi tentara mata kuliah | B              |
|                    | evoluosi punkelajaran          | N.             |
| Kamis<br>Otlog 122 | konsultasi tonkang mulemteh    | g              |
| 1 105/22           | konsuldagi kisi kisi sool find | 19             |
|                    |                                | -              |
|                    |                                |                |
|                    |                                |                |