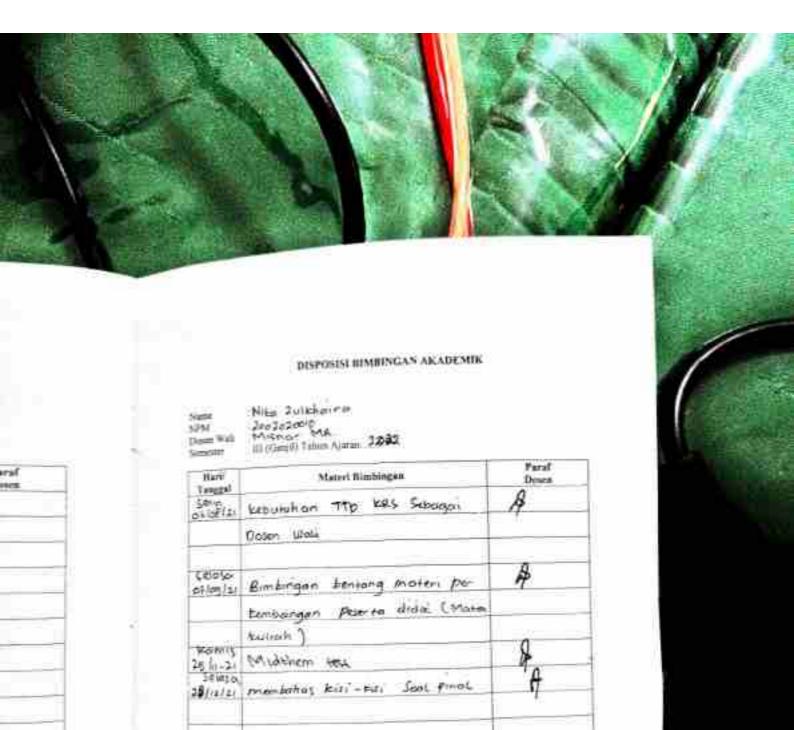

Ayah

HP

Name NPM Dosen Wali Semester

Hari/ 19 710 720 Salaso 26/10/20 dumbalo 1101 /24 Lawis 4/01/21

| Hart)<br>Januari    | Materi Bimbingan        | Paraf<br>Doses |
|---------------------|-------------------------|----------------|
| 14/11/20            | tota cara pengisian ERS | A              |
|                     | don ferminan nik di kes | 17             |
| 24/10/20            | Maminta Tto doson wali  | B              |
| damiaic             |                         |                |
|                     | Midbern test            | \$             |
| teaming<br>14/01/21 | Kisi-Kisi Sool Final    | 4              |
|                     | 3                       | <u>'</u>       |
|                     |                         |                |
|                     |                         |                |
|                     |                         |                |