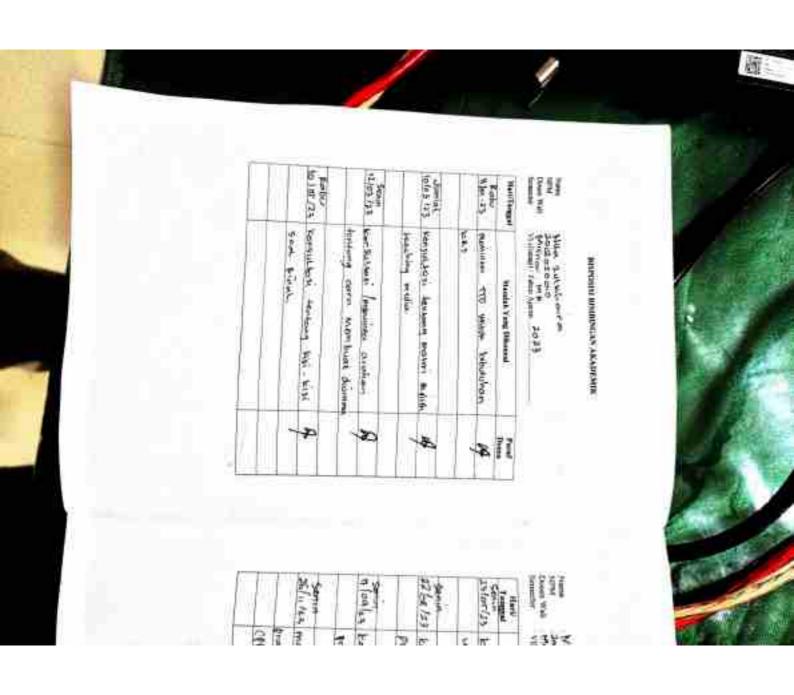

IV (Grap) / Tahun Ajuran 2022

Does Wab Semestra

Nama NPM Daniell Wali Semester

Harl/ Tanggal 12103123 M 4 Fabu Blog 123 \* Earn 15 9 5471A N 16 - 22 W

MISTOR MISTOR ZO27

Nama NaMi Dissen Wali

Semester

| Heri                          | Materi Bimbingan                  | Paral<br>Docu |
|-------------------------------|-----------------------------------|---------------|
| Tanggal<br>Scorn<br>(\$107125 | meminta the until kebusulian      | #_            |
|                               | ves .                             | -             |
| Works<br>Wicala               | Konsultasi temang midtem test     | A             |
| Kamis<br>14/11-12             | konsultasi kentang kisi-kisi      | F             |
|                               | Soul tinal test                   |               |
| senin<br>12 lu - 12           | membalian landang mata kuliah     | A             |
|                               | Yang aran diambil servester depan | •             |

Nama NPM

Dosen Wali

Screenter

Miles 2016 borro 200202000 Mileson M. M. VI (George) Talam Ajarim 2023

| Hari/Tanggal        | Masalah Yang Olkomui             | Puraf |
|---------------------|----------------------------------|-------|
| Kabu<br>11 61 - 23  | meminion TTD while kebutuhan     | IA    |
|                     | YES.                             | -7    |
| Jumial<br>Valos 123 | Konsultasi tembang materi ordush | A     |
|                     | teaching media                   | 7-    |
| 5emin<br>12/03/23   | Konsultasi Imminta avahan        | R     |
|                     | tenting corn membuat dicroma     | 1     |
| Robu                |                                  |       |
| 10 105 /23          | Kongultusi Jantany kisi-kisi     | B     |
|                     | soul binal                       | 1     |
|                     |                                  |       |
|                     |                                  |       |