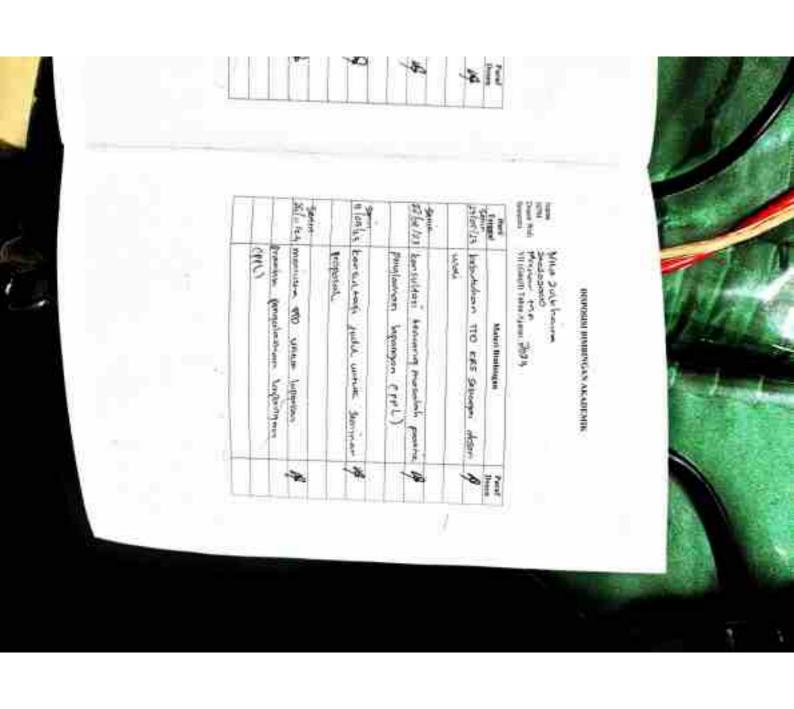

Nama NPM Dosen Wali Semester

Hari Senin 15/05/13 gania 22/02/23 1 109/13 Senin 26/11/23

| Materi Bimbingan                 | Paraf<br>Dinen                                                                                                                                                                       |
|----------------------------------|--------------------------------------------------------------------------------------------------------------------------------------------------------------------------------------|
| bebutuhan TTO ERS Sebagai olosen | 4                                                                                                                                                                                    |
| เบอน์                            |                                                                                                                                                                                      |
|                                  | 48                                                                                                                                                                                   |
| penglaman lapangan eppl)         |                                                                                                                                                                                      |
| konsultasi jadul untuk Seminar   | 4                                                                                                                                                                                    |
| proposal                         | -                                                                                                                                                                                    |
| mentionen AD whom lapprour       | Ą                                                                                                                                                                                    |
| protetue pengalaman lapatigun    |                                                                                                                                                                                      |
| CPEN                             | =                                                                                                                                                                                    |
|                                  | kensultasi tennang masalah praktik penglaman lapangan eppl) konsultasi tennangan eppl) konsultasi teduk untuk seminar proposal meninta 1900 untuk laparan praktik pengalaman laparan |

Nama

NPM

: Murhant suh : 20020 20002

Dosen Wali : 1755 . words it - tom

Semester

: VII (Ganjil) Tahun Ajaran. 24.25

| Hari/<br>Tanggal | Materi Bimbingan                | Paraf<br>Dosen |
|------------------|---------------------------------|----------------|
| 23/05/23         | Konnetasi Lenearo praceta gang- | Ś              |
|                  | alauan Lapangan CprL)           |                |
| 27/0/23          | leonsultas T barbagi kesulitan  | ā              |
|                  | dalon ppl                       |                |
| 10/09/24         | Consultasi Judul proposal       | á              |
|                  |                                 |                |
|                  |                                 |                |
| 1                |                                 |                |
|                  |                                 |                |